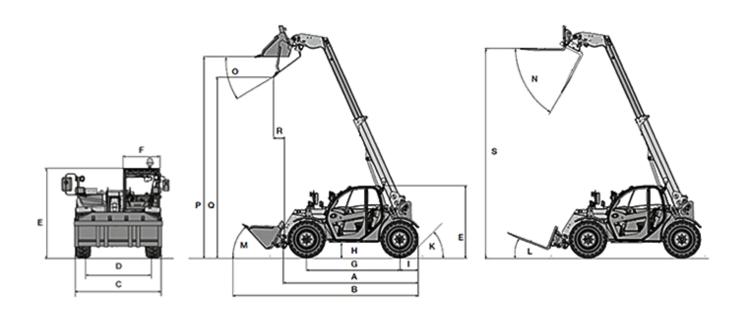

## Dimensions

| А | Length incl. tool frame             | 3,747 mm |
|---|-------------------------------------|----------|
| В | Length with standard bucket         | 4,576 mm |
| С | Width max.                          | 1,808 mm |
| D | Track width                         | 1,530 mm |
| E | Height                              | 1,950 mm |
| G | Wheelbase                           | 2,449 mm |
| Н | Ground clearance                    | 256 mm   |
| Μ | Tipping angle Standard bucket below | 41 °     |
| Р | Overhead loading height             | 5,056 mm |
| Q | Dumping height                      | 4,520 mm |
| R | Dump reach                          | 293 mm   |