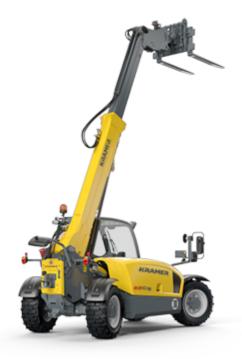

### Compact design meets performance: Telehandler 2205

The 2205 compact telehandler offers a unique combination of lift height, machine width and performance as well as a perfect interplay of powerful engine output and outstanding manoeuvrability. Stacking and transport work is fast and easy, even in the tightest of spaces. Precise work becomes child's play thanks to the sensitive work hydraulics.

- Innovative driver assistance system: Smart Handling
- Powerful hydrostatic drive system
- Precise and sensitive work hydraulics
- Over 5 meters of stacking height
- Superb all-round visibility

**2205** Telehandlers < 6,0 m